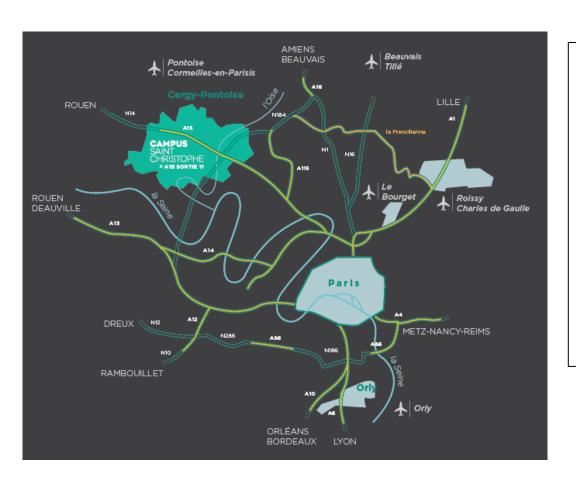

#### **Road connections**

25 km North-West from Paris-La Défense, the Parc is located at the door of Europe thanks to the express road connection to Charles-de-Gaulle Roissy Airport.

The Roissy TGV station, by its railway roads, supports the development to France and Europe. Furthermore Cergy-Pontoise is directly connected to Paris by the motorway A15 (exit n°11).

From Paris by transport:

30 mn from Paris La defense with the RER A (train)

50 mn from Paris Gare du Nord and 45 mn from Paris Gare Saint Lazare by train.

From Cergy Pontoise Station (RER A):

Bus n°40 will take 10 mn to the Parc Saint Chrisophe

From Charles-de-Gaulle Roissy airport : 40 mn by the express motorway.