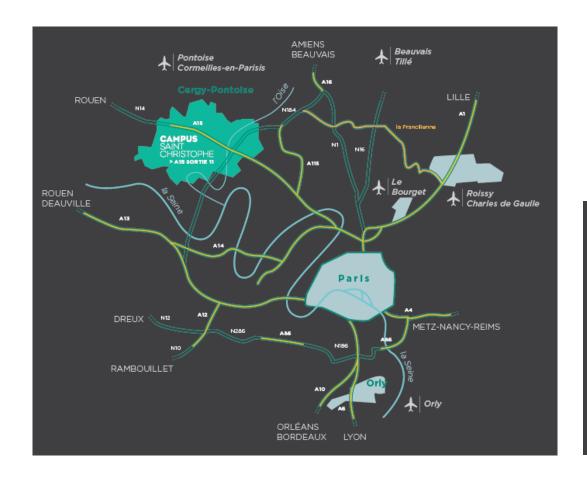

## Vos liaisons routières

Implanté à 25km au Nord-Ouest de Paris-La Défense, le parc se situe aux portes de l'Europe grâce à sa liaison routière express (la Francilienne) avec l'aéroport Roissy Charles-de-Gaulle.

La gare TGV de Roissy renforce, par son réseau de lignes ferroviaires, le rayonnement vers la France et l'Europe. Par ailleurs, Cergy-Pontoise est relié directement à la capitale par l'autoroute A15 (sortie 11).

### DEPUIS PARIS EN TRANSPORTS EN COMMUN

- À 30 min. de Paris-La Défense avec la ligne A du RER.
   Juste le temps de lire votre journal quotidien...
- À 50 min. de la gare du Nord et à 45 min. de la gare Saint-Lazare, en train.
   Avec un bon livre à dévorer ou une réunion à préparer, et le tour est joué!

#### DEPUIS LA GARE RER A DE CERGY-PONTOISE

- Si vous aimez vous laisser conduire, le campus est desservi par un réseau d'autobus intramuros situé à 800 m de la gare RER.
- 10 min. seulement pour accéder au Campus.

#### DEPUIS L'AÉROPORT, EN VOITURE

- Grâce à la liaison routière express la Francilienne, faites voler tous les préjugés en atteignant l'aéroport Roissy Charles-de-Gaulle en seulement 40 min.
- En sens inverse, garez votre voiture sur l'une des 2800 places du parking de surface et profitez du reste de la journée pour vous déplacer à l'air libre!